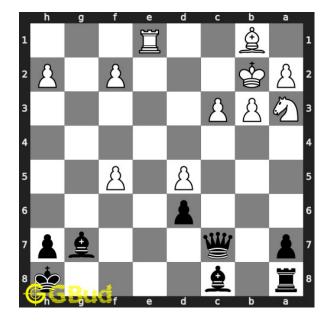

Move 2 Move by white

Figure 5: Rxe1

opponent's rook captures your hanging knight. they fell for the decoy move.

Move 3 Move by black

Figure 6: Qxc3#

your queen in the battery formation captures the pawn and checkmate. opponent's king can't move since it is blocked by friendly pieces. this is how you can mate in 2 moves.