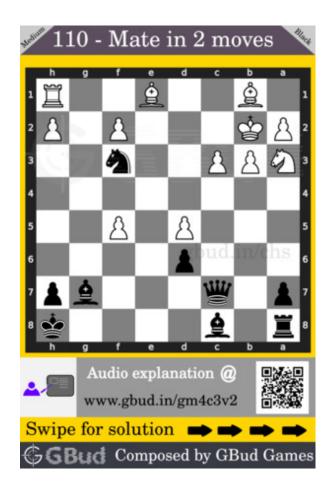

#### Medium chess puzzle 0110

Figure 1: Solve this medium chess puzzle 0110. Mate in 2 moves @ https://gbud.in/gm4c3v2

Figure 2: Solve this medium chess puzzle online with solution @ https://gbud.in/gm4c3v2

Dont forget to check out chess puzzles, easy chess puzzles, medium chess puzzles, hard chess puzzles and chess puzzles collections .