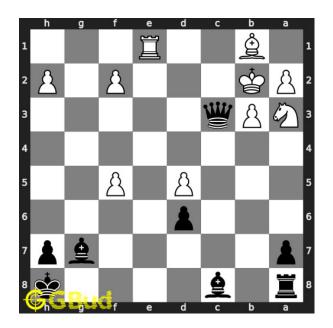

# Medium Chess puzzle # 0110 - Mate in 2 moves

Solve this medium chess puzzle and improve your chess games through improvement of your chess strategies and chess tactics.

Puzzle No : 0110
Difficulty level : medium
Description : Mate in 2 moves
Next Move : Black
Player level : Intermediate
Short URL for puzzle : https://gbud.in/gm4c3v2

#### Medium chess puzzle 0110

Figure 1: Solve this medium chess puzzle 0110. Mate in 2 moves @ https://gbud.in/gm4c3v2

Figure 2: Solve this medium chess puzzle online with solution @ https://gbud.in/gm4c3v2