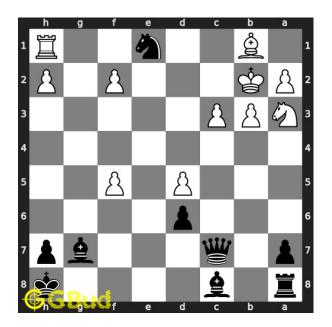

#### Solution 1

**Initial board position** This is the initial board position of medium chess puzzle 0110.

Figure 3: Initial board position of medium chess puzzle 0110

Move 1 Move by black

Figure 4: Nxe1

your knight sacrifices itself to undermine the support to the pawn at c3. this is also a decoy move.

Move 2 Move by white

Figure 5: Rxe1

opponent's rook captures your hanging knight. they fell for the decoy move.

Move 3 Move by black

Figure 6: Qxc3#

your queen in the battery formation captures the pawn and checkmate. opponent's king can't move since it is blocked by friendly pieces. this is how you can mate in 2 moves.