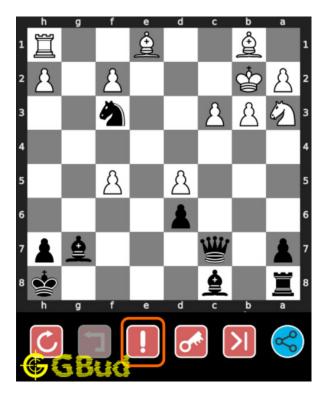

## How to get help for moves in the medium chess puzzle 0110

To get help or the possible next moves in the puzzle, , follow the steps given below

- 1. Go to the puzzle page
- 2. Click the help button (exclamation mark as shown below) to get help or suggestion on next possible move

Figure 12: Click the help button to get help on next move @ https://gbud. in/gm4c3v2

Figure 13: Solve more medium puzzles @ https://gbud.in/chsmdpz

Figure 14: Solve other puzzles @ https://gbud.in/chsgppz