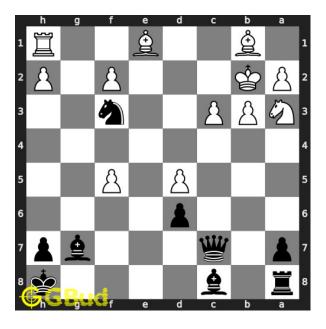

Move 2 Move by white

Figure 5: Rxe1

opponent's rook captures your hanging knight. they fell for the decoy move.

Move 3 Move by black

Figure 6: Qxc3#

your queen in the battery formation captures the pawn and checkmate. opponent's king can't move since it is blocked by friendly pieces. this is how you can mate in 2 moves.