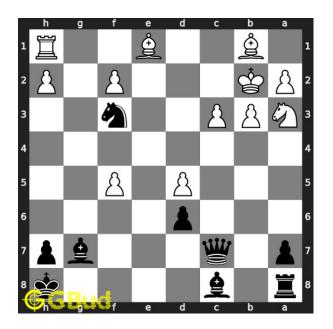

#### Solution 1

**Initial board position** This is the initial board position of medium chess puzzle 0110.

Figure 3: Initial board position of medium chess puzzle 0110

Move 1 Move by black

Figure 4: Nxe1

your knight sacrifices itself to undermine the support to the pawn at c3. this is also a decoy move.