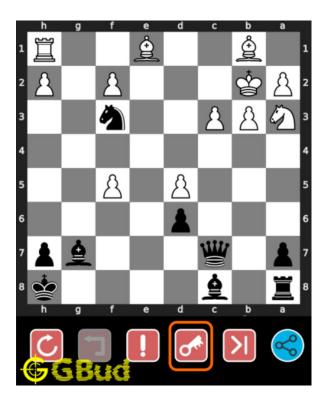

#### How to view the solution to medium chess puzzle 0110

To view the solution to this puzzle, follow the steps given below

- 1. Go to the puzzle page
- 2. Click the solution button (Key as shown below) to view the solution

Figure 11: Click the solution button to view solutions @ https://gbud.in/ $\rm gm4c3v2$ 