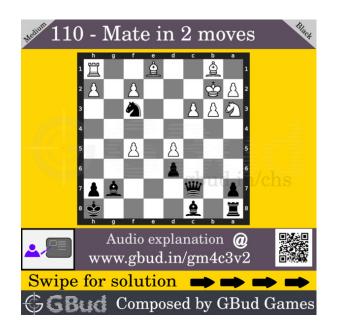

#### Solution 1

**Initial board position** This is the initial board position of medium chess puzzle 0110.

Figure 3: Initial board position of medium chess puzzle 0110

Move 1 Move by black

Figure 4: Nxe1

your knight sacrifices itself to undermine the support to the pawn at c3. this is also a decoy move.